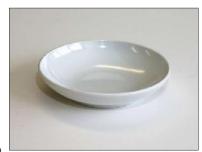

# **Dipping Dish T2995**

White Dipping Dish 95 x 20mm. Minimum order per colour 40

Price: £10.90 pack of 12