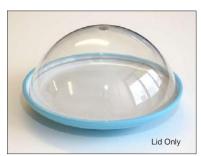

#### Lid STW-DL

Clear PC Lid for Sushi Plates re-usable can be washed in a dishwasher. 130 x 58mm. Minimum order 100

Price: £1.53 each