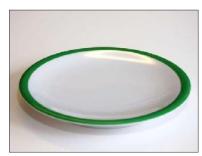

### Sushi Plate STW-M8 305 DC

White Sushi Plate with coloured outside and rim in blue, green, orange, pink, red & yellow.140mm diameter x 23mm high. Minimum order per colour 60

Price: £3.37 each

### Sushi Dish STW-M8 305 DCB UB

White Sushi Dish with coloured outside and rim in blue, green, orange, pink, red & yellow.140mm diameter x 23mm high. Minimum order per colour 60

Price: £3.76 each

## Sushi Plate MM14GS

White Sushi Plate with coloured outside rim in blue, red, yellow, purple, pink, green or black 150mm diameter x 22mm high.

Minimum order per colour 60. £2.67each

You can have your logo printed on this plate, please phone for details. Minimum order 850 each colour