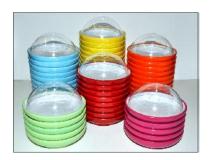

For the very best presentation of your sushi, we can supply you with a range of plates, dishes and bowls. They are moulded in Melamine which is dishwasher safe and virtually unbreakable.

Available in six solid colours. White interior with solid melamine coloured outside and rim in blue, green, orange, pink, red & yellow.

#### Lid STW-DL

Clear PC Lid for Sushi Plates re-usable can be washed in a dishwasher. 130 x 58mm. Minimum order 100

Price: £1.53 each