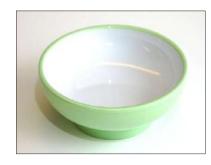

#### Sushi Bowl T590W

White Sushi Bowl with coloured outside and rim in blue, green, orange, pink, red & yellow.140mm diameter x 520ml capacity. Minimum order per colour 20

Price: £6.55 each